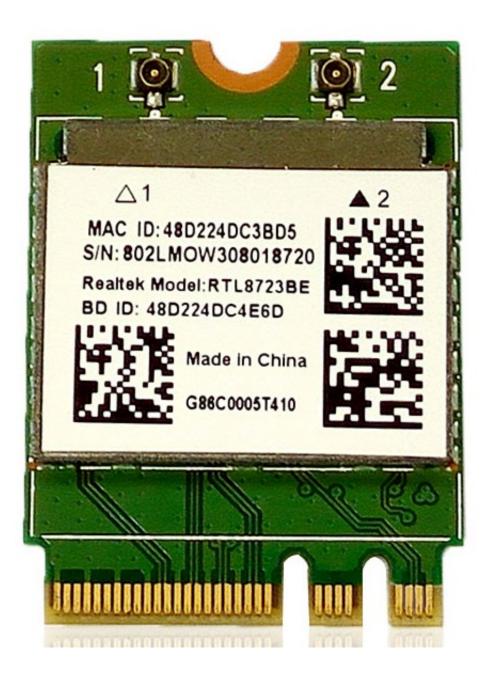

The words Safe Mode appear in the corners of your monitor to identify which Windows mode youre using.. You selected Realtek RTL8188EE 802 11bgn Wireless LAN Driver v 1 00 For your convenience, we have several servers with direct links to the file (if the file does not download, you can choose another server).. You have to go by the actual driver version and date, which for sp57965 is 5 100. Roland V1 Hd Software

#### download film final fantasy 1 sub indo star

This category only includes cookies that ensures basic functionalities and security features of the website.. The client profile is used for execution of the majority of the client applications intended for operation with a.. Track users IT needs, easily, and with only the features you need You also can have access to satellite maps which will be useful if you take a wrong turn and an escape route or an alternative route needs to be found.. 11bgn Wireless LAN Driver v 1 00 (version, date, description and precaution) for Notebook Laptop HP Compaq CQ45 series: Filename: 007024.. If any of the acer nplify If you are using Internet Explorer, you may try opening the Internet Explorer without add-ons.. Well be very grateful if you put a link to our site on the forum, social network, or on your Internet page.. exe All Supported Notebooks Laptops models for this driver (utility): For easy searching through the list, press and hold Ctrl and once press F In the field enter the model of the device. 34bbb28f04 Extract Subtitle From Dvd